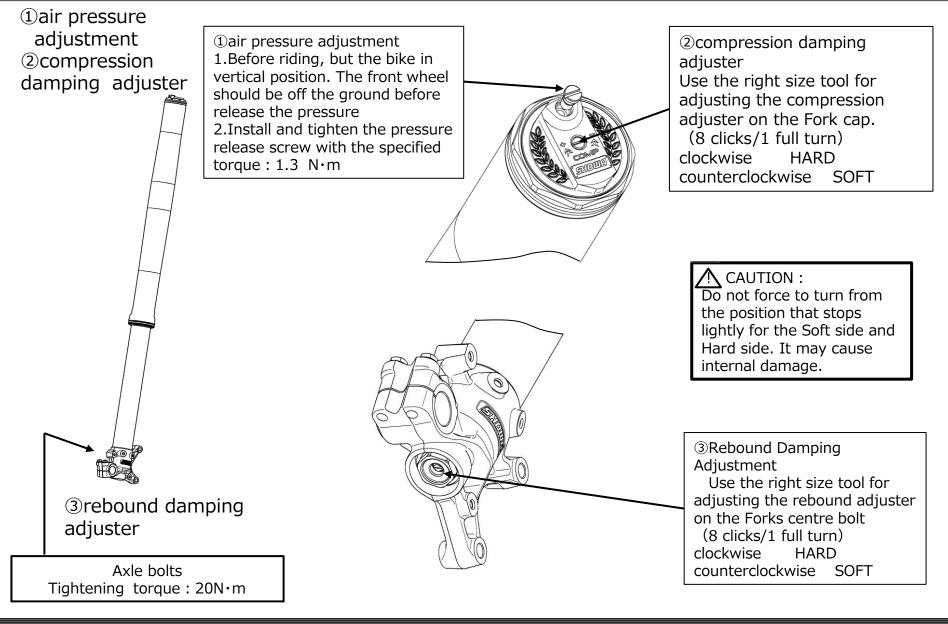

-----------------------------------------------------|---------------|---------------|----------|
| Check of outer appearance: loose Bolt, cracks,<br>deformations | V             | V             | レ        |
| Operation check of the front fork suspension.                  | V             | レ             | <b>ک</b> |
| Oil leakage of the front fork suspension.                      | V             | ل<br>ا        | レ        |
| Operation check of the rear suspension operation.              | V             | V             | V        |
| Oil leakage of the rear suspension operation.                  | V             | <b>ک</b>      | V        |

Manual for A-Kit FF

For details of removing and mounting, please refer to the 18YM CRF450R Owner'S/ Service Manual of the motorcycle manufacturer.





Manual for A-Kit RC For details of removing and mounting, please refer to the 18YM CRF450R Owner'S/ Service Manual of the motorcycle manufacturer.







Copyright © SHOWA Corporation.All rights reserved.