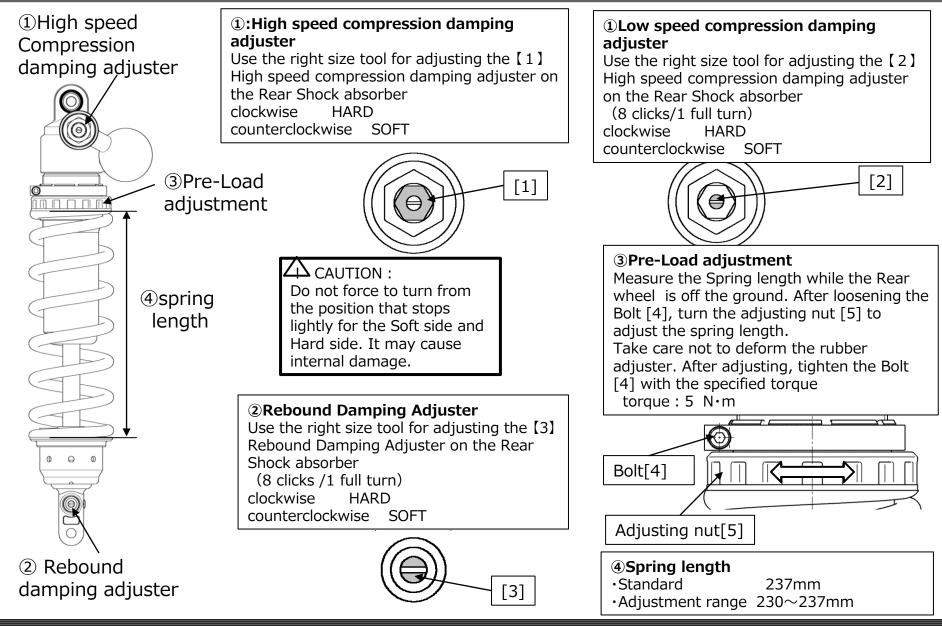

rmations | V             | V             | レ        |
| Operation check of the front fork suspension.                  | V             | レ             | <b>ک</b> |
| Oil leakage of the front fork suspension.                      | V             | ل<br>ا        | レ        |
| Operation check of the rear suspension operation.              | V             | V             | V        |
| Oil leakage of the rear suspension operation.                  | V             | <b>ک</b>      | V        |

Manual for A-Kit FF

For details of removing and mounting, please refer to the 18YM CRF450R Owner'S/ Service Manual of the motorcycle manufacturer.





Manual for A-Kit RC For details of removing and mounting, please refer to the 18YM CRF450R Owner'S/ Service Manual of the motorcycle manufacturer.







Copyright © SHOWA Corporation.All rights reserved.