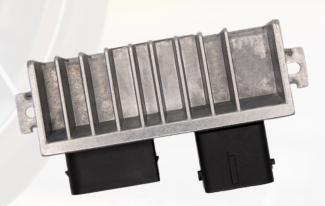

Both the mechanical installation and all electrical values are identical.

**New Version** 

132269 / 2502269

| HÜCO No. 132269 / HITACHI No. 2502269 |               |             |
|---------------------------------------|---------------|-------------|
| New!                                  | MERCEDES-BENZ | A4159009003 |
|                                       | NISSAN        | 11067JD50B  |
|                                       | OPEL          | 93863895    |
|                                       | RENAULT       | 271202380R  |
|                                       | RENAULT       | 271206395R  |
|                                       |               |             |