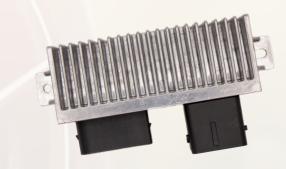

## Supersession of our 132118 / 2502118 to 132269 / 2502269

Old Version

132118 / 2502118

Due to a replacement of the OE, we are also carrying out a technical redesign of our 132118 / 2502118.

The new glow plug controller has the article number 132269 / 2502269 and is of course backwards compatible. It can also be used in all applications of its predecessor and in other additional new vehicles.

Both the mechanical installation and all electrical values are identical.

**New Version** 

132269 / 2502269

| HÜCO No. 132269 / HITACHI No. 2502269 |               |             |
|---------------------------------------|---------------|-------------|
| New!                                  | MERCEDES-BENZ | A4159009003 |
|                                       | NISSAN        | 11067JD50B  |
|                                       | OPEL          | 93863895    |
|                                       | RENAULT       | 271202380R  |
|                                       | RENAULT       | 271206395R  |
|                                       |               |             |