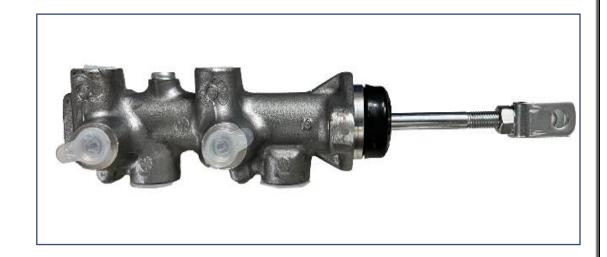

## PRODCUT LAUNCH TENDOM MASTER CYLINDER

## 29DEC'22/111

We are pleased to announce addition **APE CNG TMC** in our product range. Details like Part nos., Specific Model Names and Prices are given below.

\*\*All Discount & Schemes will be adjusted as per marketing policy. We look forward in receiving your valued orders (mail to respective Regional Managers) For your Valuable suggestions if any, as to what further information you would like to understand regarding the products.(mail to <a href="mailto:piyush.kumar@hitachiastemo.com">piyush.kumar@hitachiastemo.com</a>)

| ASTEMO PART NUMBER | LEGACY PART<br>NUMBER | APPLICATION | LIST<br>PRICE | MRP  |
|--------------------|-----------------------|-------------|---------------|------|
| 0204N22286KIT      | KITN22286             | APE CNG TMC | 1550          | 2170 |